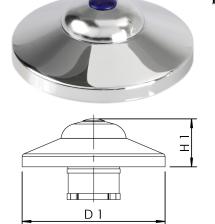

| part no.   | for DN | D1<br>(mm) | H1<br>(mm) | kg    |
|------------|--------|------------|------------|-------|
| 5910001500 | 15-20  | 70         | 23,5       | 0,1   |
| 5910002500 | 25-32  | 70         | 23,5       | 0,120 |