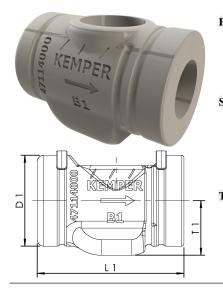

| part no.   | for DN | D1<br>(mm) | L1<br>(mm) | T1<br>(mm) | kg    |
|------------|--------|------------|------------|------------|-------|
| 4711400000 | 15-20  | 70         | 113        | 42         | 0,015 |
| 4711400100 | 25-32  | 80         | 140        | 60         | 0,018 |